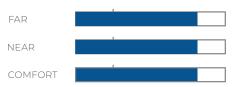

y personalized progressive lens** which improves
wearers' visual experiences for all gaze
directions. The lens design architecture
has been developed to **offer each patient wide visual field in distance and near,** depending on the activities
they usually do. It considers the patient's
lifestyle to offer **fully adapted** visual
solution.

Prisma Plus have different options which enhances for **near, balanced, distance** and as a first progressive lenses.



# **Great visual experience** for all gaze directions



Extremely **comfortable and** , **quickly** adaptable design



Wide distance visual area **more comfortable** for near vision



# **Specially designed** for near vision



### **MFH**

[Minimum fitting heigh]

14mm | 15mm | 16mm | 17mm 18mm | 19mm | 20mm

### **PERFORMANCE**