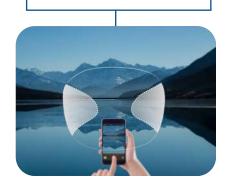

it an ideal multi-use design, even for first-time users.



## **DESIGN DETAILS**

Prisma Plus is a **fully personalized progressive lens** which improves
wearers' visual experiences for all gaze
directions. The lens design architecture
has been developed to **offer each patient wide visual field in distance and near,** depending on the activities
they usually do. It considers the patient's
lifestyle to offer **fully adapted** visual
solution.

Prisma Plus have different options which enhances for **near, balanced, distance** and as a first progressive lenses.



# **Great visual experience** for all gaze directions



Extremely **comfortable and** , **quickly** adaptable design



Wide distance visual area **more comfortable** for near vision



# **Specially designed** for near vision



### **MFH**

[Minimum fitting heigh]

14mm | 15mm | 16mm | 17mm 18mm | 19mm | 20mm

### **PERFORMANCE**